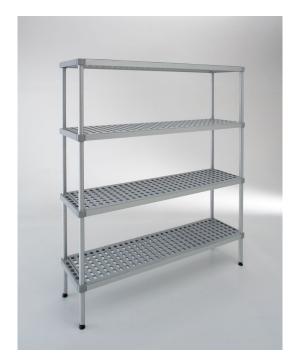

## **Description**

Shelves aluminum quick-assembly socketed, made by uprights tubular aluminum D.35 thickness 2, sleepers aluminum 40x30 thickness 2, shelves polyethylene resistant to low temperatures easily removable and washable.

The great advantage of these shelves is the sheer speed of editing, which allows easily to compose the shelves according to the needs of the moment. And 'in fact very easy to dismantle and reassemble according to another provision.